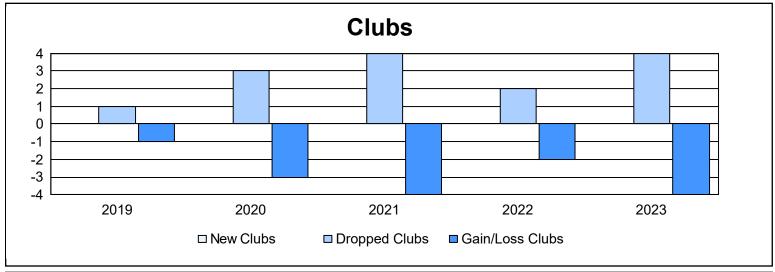

District 101 S

As of June 2023 Cumulative

| Year      | New<br>Clubs | Dropped<br>Clubs | Gain/<br>Loss<br>Clubs | New<br>Members | Charter<br>Members | Reinstate<br>Members | Transfer<br>Members | Total<br>Member<br>Added | Total<br>Members<br>Dropped | Gain/<br>Loss<br>Members |
|-----------|--------------|------------------|------------------------|----------------|--------------------|----------------------|---------------------|--------------------------|-----------------------------|--------------------------|
| 2018-2019 | 0            | 1                | -1                     | 167            | 0                  | 3                    | 9                   | 179                      | 262                         | -83                      |
| 2019-2020 | 0            | 3                | -3                     | 126            | 2                  | 4                    | 14                  | 146                      | 315                         | -169                     |
| 2020-2021 | 0            | 4                | -4                     | 69             | 0                  | 5                    | 11                  | 85                       | 279                         | -194                     |
| 2021-2022 | 0            | 2                | -2                     | 152            | 0                  | 5                    | 7                   | 164                      | 245                         | -81                      |
| 2022-2023 | 0            | 4                | -4                     | 177            | 0                  | 2                    | 27                  | 206                      | 253                         | -47                      |
| Average   | 0            | 3                | -3                     | 138            | 0                  | 4                    | 14                  | 156                      | 271                         | -115                     |