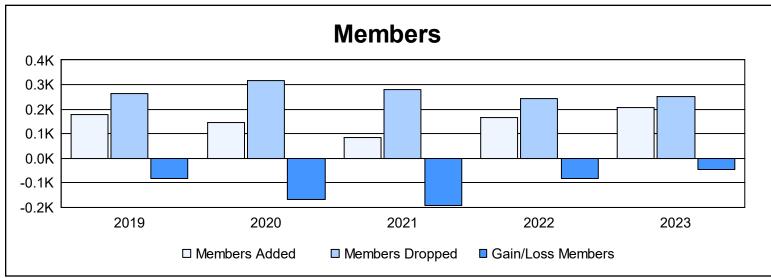

District 101 S

As of June 2023 Cumulative

| Year      | New<br>Clubs | Dropped<br>Clubs | Gain/<br>Loss<br>Clubs | New<br>Members | Charter<br>Members | Reinstate<br>Members | Transfer<br>Members | Total<br>Member<br>Added | Total<br>Members<br>Dropped | Gain/<br>Loss<br>Members |
|-----------|--------------|------------------|------------------------|----------------|--------------------|----------------------|---------------------|--------------------------|-----------------------------|--------------------------|
| 2018-2019 | 0            | 1                | -1                     | 167            | 0                  | 3                    | 9                   | 179                      | 262                         | -83                      |
| 2019-2020 | 0            | 3                | -3                     | 126            | 2                  | 4                    | 14                  | 146                      | 315                         | -169                     |
| 2020-2021 | 0            | 4                | -4                     | 69             | 0                  | 5                    | 11                  | 85                       | 279                         | -194                     |
| 2021-2022 | 0            | 2                | -2                     | 152            | 0                  | 5                    | 7                   | 164                      | 245                         | -81                      |
| 2022-2023 | 0            | 4                | -4                     | 177            | 0                  | 2                    | 27                  | 206                      | 253                         | -47                      |
| Average   | 0            | 3                | -3                     | 138            | 0                  | 4                    | 14                  | 156                      | 271                         | -115                     |